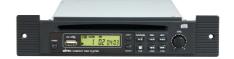

# CDM-2P CD/USB Player Module

## **Key Features**

- Plays standard CD and USB flash disk.
- Selection and Search.
- Random & repeat playback.
- USB 2.0 port.
- Wireless remote control included.
- Fits MA-707.