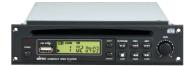

# CDM-2 CD/USB Player Module

## **Key Features**

- Plays standard CD and USB flash disk.
- Selection and Search.
- Random & repeat playback.
- USB 2.0 port.
- Wireless remote control included.
- Fits MA-505, MA-705, MA-708, MA-808.